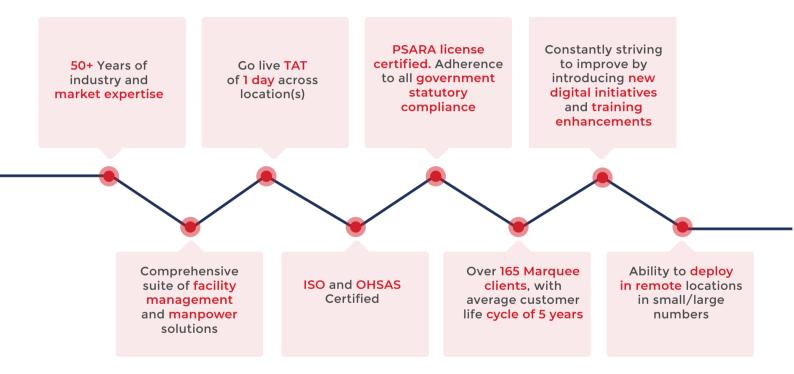

# **GroupL** ADVANTAGE

# SERVICE DELIVERY MODEL

The core of our servicing capabilities lies in effectively harnessing the potential of three elements - people, processes, and technology.

- Team of industry experts from technical field, operations and customer management
- Combined management experience of over 300 years
- Customized key
   performance indicators
- Corporate Level Audits

- Well-defined MIS processes and systems to track sites
- Centralized monitoring and control mechanisms for site management
- All GroupL sites are given orientation and alignment to GroupL culture to facilitate management
- Periodic corporate HR audits & site visits

- Workflow supervision via mobile app
- Onboarding process via
   mobile app
- Real-time biometric attendance tracking
- SAP-based ERP innovations for payroll and statutory compliance